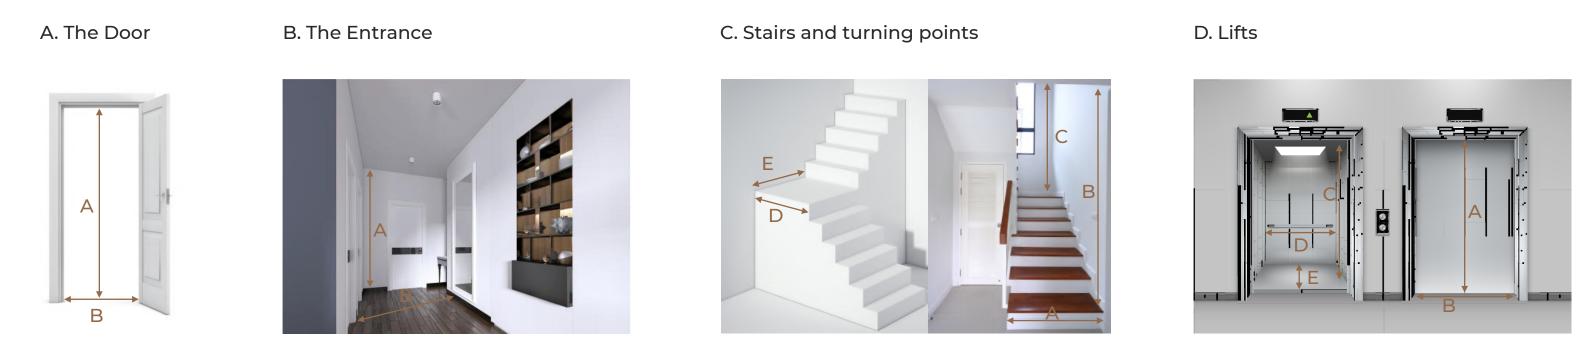

#### 3. NOW LETS MEASURE THE IMPORTANT AREAS TO ENSURE THE FURNITURE MAKES IT TO YOUR ROOM OF CHOICE