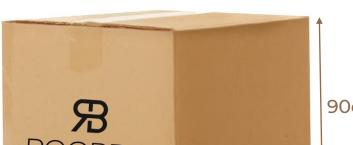

## 2. MAKE SURE YOU HAVE THE PACKAGING DIMENSIONS OF YOUR FURNITURE.

These appear in each product page

UP TO 5 YEAR WARRANTY

### Details

Dimensions (W\*D\*H)

79\*90\*84

Seat Height

40

90cm