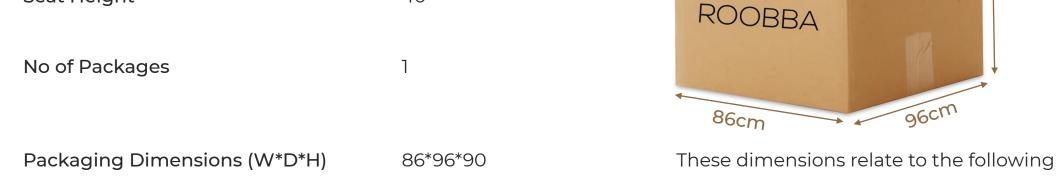

## 2. MAKE SURE YOU HAVE THE PACKAGING DIMENSIONS OF YOUR FURNITURE.

These appear in each product page

UP TO 5 YEAR WARRANTY

### Details

Dimensions (W\*D\*H)

79\*90\*84

Seat Height

40

90cm